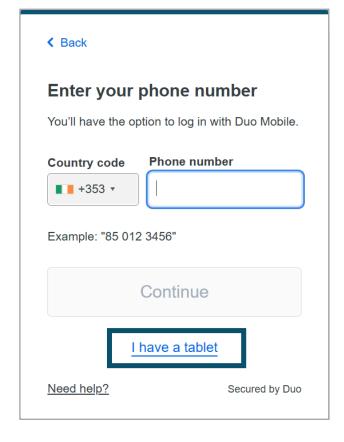

or to beginning the enrolment process.
- The 'Duo Mobile' app is free and you will not have to pay a subscription to use the app.

Please follow the guidance below to complete pre enrolment process.

#### Pre-enrolment - Duo Mobile App 2.

## Step 1:

User logs into the portal at <a href="https://portal.centralbank.ie">https://portal.centralbank.ie</a>

Select 'Account Settings' to pre enrol as highlighted.



## Step 2:

A new link appears on the top of the page.



## Step 3:

Select enrol as per step 2 -A separate window will open as per the screenshot, select 'Get Started'.



## Step 4:

After you select 'Get Started' you will see the 'First, add a device' page. Please select the **Duo mobile option**.



## Step 5:

Please select 'I have a tablet' to enrol using the Duo mobile app.



## Step 6:

Select 'Next' once the Duo mobile app is downloaded and installed on your phone.



## Step 7:

Using the DUO app scan the QR code from within the app. This completes the association of the Duo phone-app-account to your device. Set up is then completed.



### Step 8:

You are able to add another device if you wish or you can select 'I don't want to add more devices'.



## Step 9:

You will see the 'Setup completed' screen once registered. You have successfully registered. You will be able to log in using Duo after 21st March 2025



#### Pre-enrolment - Phone call 3.

## Step 1:

User logs into the portal at <a href="https://portal.centralbank.ie">https://portal.centralbank.ie</a>

Select 'Account Settings' to pre enrol as highlighted.



## Step 2:

A new link appears on t