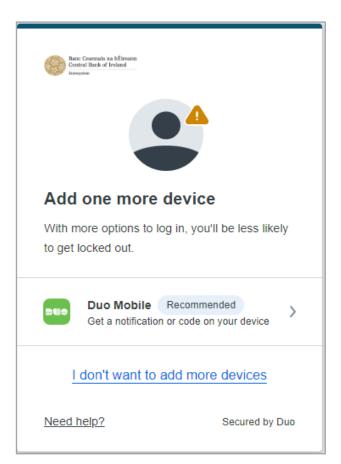

### Step 8:

You are able to add another device if you wish or you can select 'I don't want to add more devices'.

## Step 8:

You are able to add another device if you wish or you can select 'I don't want to add more devices'.