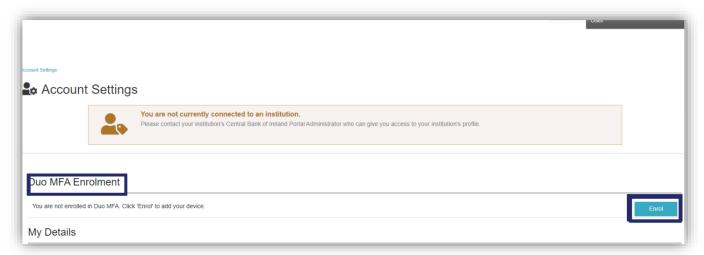

## Step 2:

A new link appears on the top of the page.

## Step 3:

Select enrol as per step 2 -A separate window will open as per the screenshot, select 'Get Started'.

## Step 3:

When you selected enrol as per step 2 -A separate window will open as per the screenshot, select 'Get Started'.