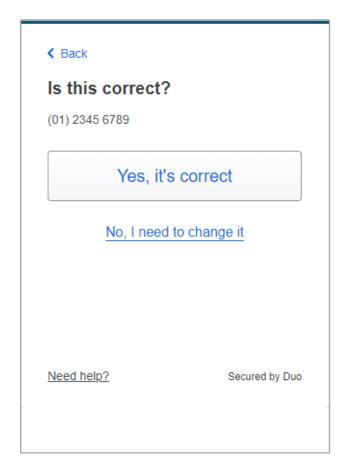

## Step 6:

You must confirm your details are correct by clicking 'Yes, It's correct'.