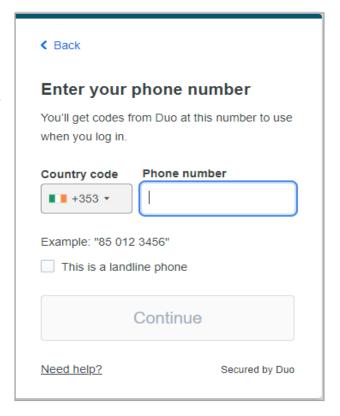

## Step 5:

Select country code and enter the phone **number** of the device that you would like to use.