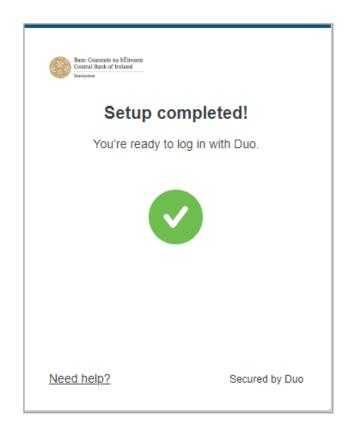

## Step 9:

You will see the 'Setup completed' screen once registered. You have successfully registered. You will be able to log in using Duo after 21st March 2025