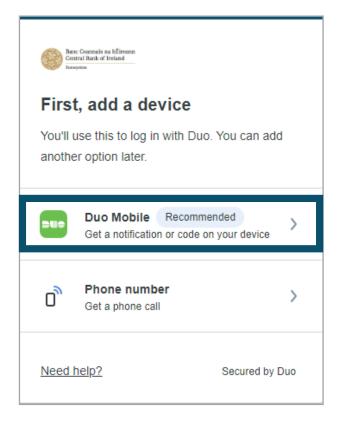

## Step 4:

After you select 'Get Started' you will see the 'First, add a device' page. Please select the **Duo mobile option**.