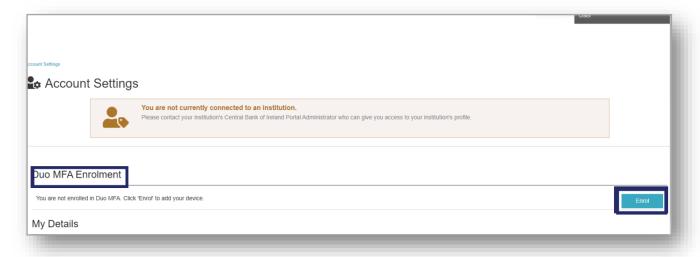

## Step 2:

A new link appears on the top of the page.

## Step 3:

Select enrol as per step 2 -A separate window will open as per the screenshot, select 'Get Started'.