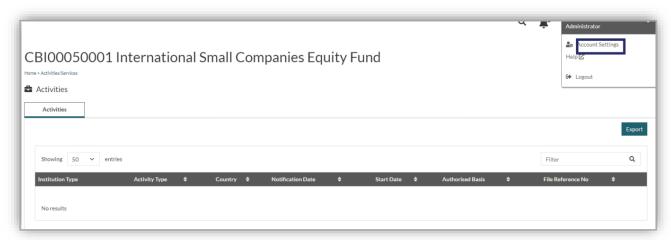

## Step 1:

User logs into the portal at <a href="https://portal.centralbank.ie">https://portal.centralbank.ie</a>

Select 'Account Settings' to pre enrol as highlighted.

## Step 2:

A new link appears on the top of the page.