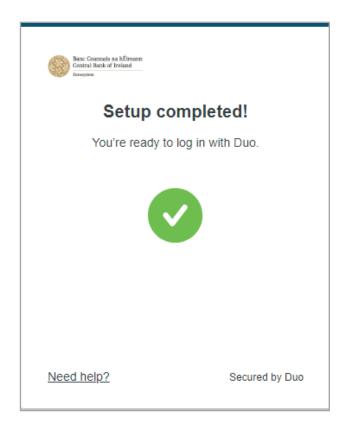

## Step 9:

You will see the 'Setup completed' screen once registered. You have successfully registered. You will be able to log in using Duo after 21st March 2025