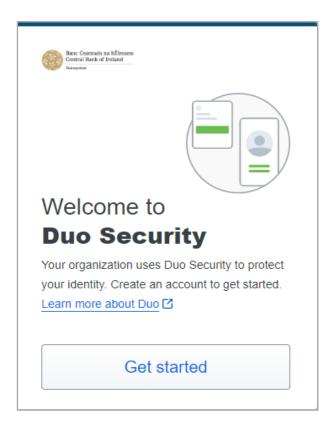

## Step 3:

Select enrol as per step 2 -A separate window will open as per the screenshot, select 'Get Started'.