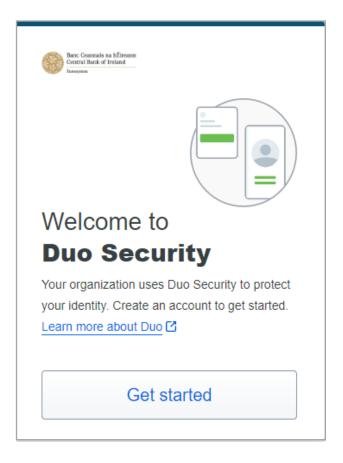

## Step 3:

Select enrol as per step 2 -A separate window will open as per the screenshot, select 'Get Started'.

## Step 3:

When you selected enrol as per step 2 -A separate window will open as per the screenshot, select 'Get Started'.