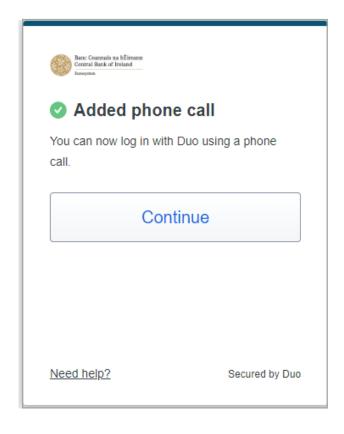

## Step 7:

Set up is completed and you will see on the screen that the phone call has been added. Please select **continue**.