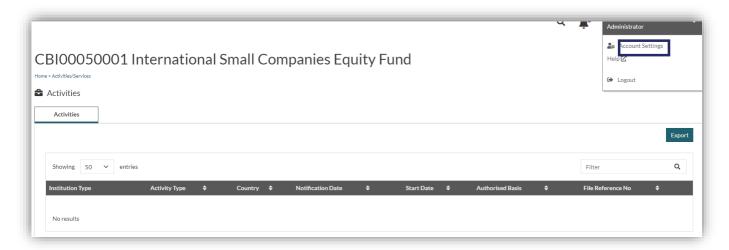

## Step 1:

User logs into the portal at <a href="https://portal.centralbank.ie">https://portal.centralbank.ie</a>

Select 'Account Settings' to pre enrol as highlighted.

## Step 2:

A new link appears on the top of the page.