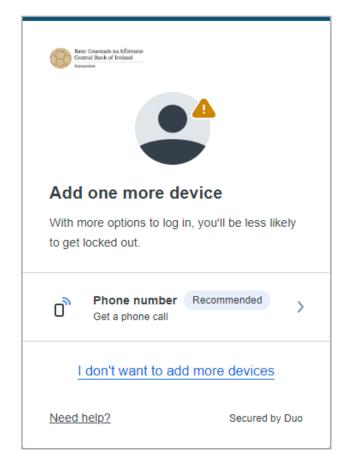

### Step 8:

You are able to add another device if you wish or you can select 'I don't want to add more devices'.