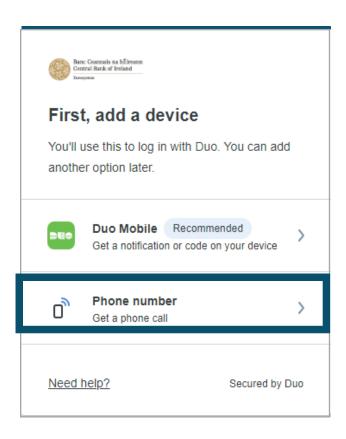

## Step 4:

After you select 'Get Started' you will see the 'First, add a device' page. Please select the **Duo mobile option**.

## Step 4:

Please select the 'Phone number' option.