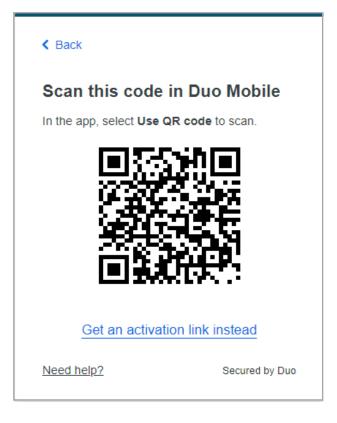

## Step 7:

Using the DUO app scan the QR code from within the app. This completes the association of the Duo phone-app-account to your device. Set up is then completed.