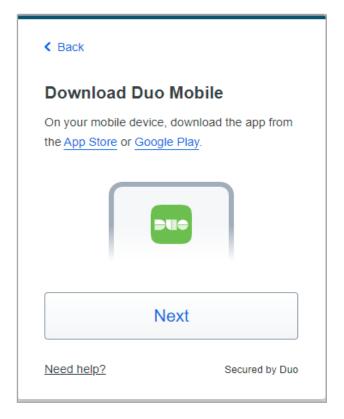

## Step 6:

Select 'Next' once the Duo mobile app is downloaded and installed on your phone.